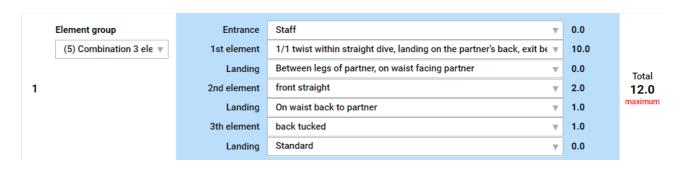

Here is a short overview of what has changed for the MCFS:

• In the semifinal and final rounds, the total value of the combination can be a maximum of 12 points (if the value is higher, it will be reduced to 12 points by the acro-calculator).

• Combinations with exit between the legs and on the waist, facing partner: new exit will be introduced in the catalog: "Between legs of partner, on waist facing partner" with a value of 0 (zero) points (i.e., reduction of 2 points in comparison with current scoring):