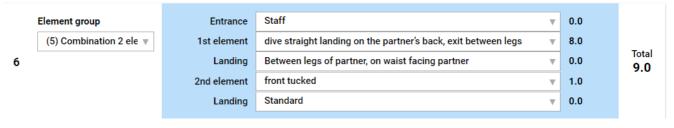

• Combinations with exit between the legs and on the waist, facing partner: new exit will be introduced in the catalog: "Between legs of partner, on waist facing partner" with a value of 0 (zero) points (i.e., reduction of 2 points in comparison with current scoring):