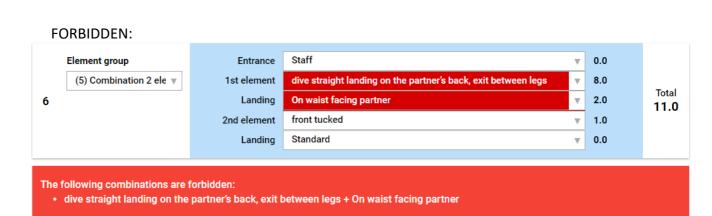

• Combinations with exit between the legs and on the waist, facing partner: new exit will be introduced in the catalog: "Between legs of partner, on waist facing partner" with a value of 0 (zero) points (i.e., reduction of 2 points in comparison with current scoring):

Programs with forbidden combinations of elements cannot be saved in the database