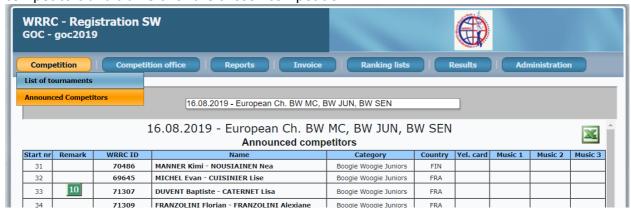

## 1. COMPETITION

Under this menu item, you can find the official WRRC calendar, and overview of the announced competitors and trainers for the chosen competition:

## • ENTRY LIST COUPLES:

If more than one event was granted to the organizer, choose the appropriate event from the drop-down list:

After that, the list with the announced couples will appear

The couples are sorted by the countries (menu on the left side), and within the country by Class and starting number. Initially, all the couples are "canceled", with the red "X". Clicking on the radio button in the column OK, automatically verifies that the couple is present on the competition (saved directly in the WRRC database).