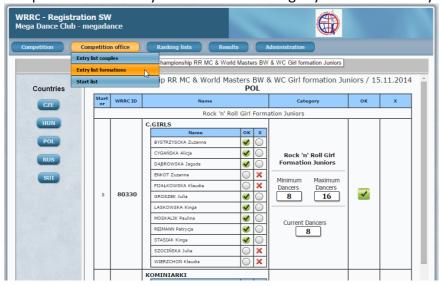

#### ENTRY LIST FORMATIONS:

The procedure to verify the formations is slightly different than by the couples:

WRRC Office Page | 2

When you select the minimal number of members of the formations (according to WRRC rules), the formation is automatically verified for the competition. Only the members who are on the list can dance, without exception. In case there will be some problems, the coach of the formation has to come to the Supervisor and Protocol, to clarify the registration of the formation.