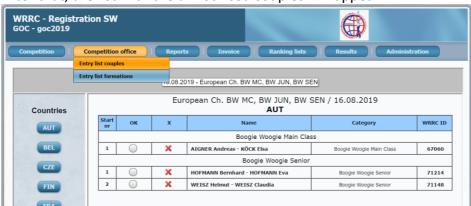

## • ENTRY LIST COUPLES:

If more than one event was granted to the organizer, choose the appropriate event from the drop-down list:

After that, the list with the announced couples will appear

The couples are sorted by the countries (menu on the left side), and within the country by Class and starting number. Initially, all the couples are "canceled", with the red "X". Clicking on the radio button in the column OK, automatically verifies that the couple is present on the competition (saved directly in the WRRC database).